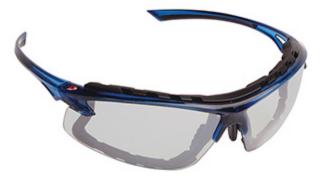

## Opti-Seal<sup>™</sup>

Semi-Rimless Safety Glasses with Blue Temple, Indoor Outdoor Lens, Foam Padded and 4A Coating

- Multi-Fit adjustable nose piece for all facial features and sizes and provides a perfect fit all the time for optimal comfort and coverage
- Dual injection temples with non-slip soft TPR cushions for extra comfort and fit
- Lenses are treated with our exclusive 4A coating: anti scratch, anti-UV, anti-static and anti-fog
- Comfort TPR on nose bridge for extra comfort and increased stability
- Certified CSA Z94.3-15 & meets or exceeds ANSI Z871-2015