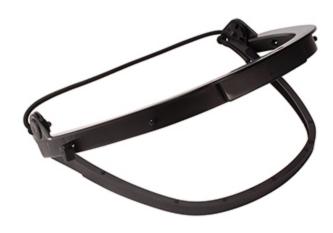

## Dynamic™

## Cap-mounted face-shield bracket with elastic band

- Lightweight
- Accepts a wide range of faceshield styles
- Attachment system designed to accommodate many competitor's faceshields
- Elastic band for universal fit on most hard hats
- Totally dielectric
- Swivel system to raise or lower faceshield