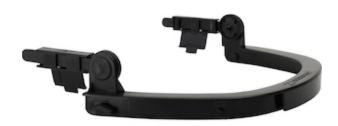

## Dynamic™

## High Performance Faceshield Bracket

- Lightweight
- Accepts a wide range of faceshield styles
- Attachment system designed to accommodate many competitor's faceshields
- Can be used with earmuffs
- Totally dielectric
- Swivel system to raise or lower faceshield