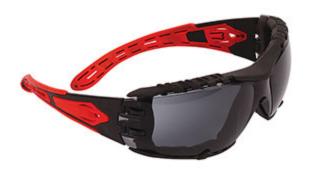

## Volcano Plus™

Rimless Safety Glasses with Red Temples, Smoke Lens, Foam Padding and 4A Coating

- A contemporary, single lens design
- Frameless design with a wide field of vision
- Dual injection, wide temple arms for better protection and comfort
- 4A Anti-Fog coating (Anti-Fog, Anti-Scratch, Anti-UV 99.9% and Anti-Static)
- Removeable foam padding for better protection against dust and debris
- CSA Z94.3-15 certified and meets and/or exceeds ANSI Z87.1 requirements