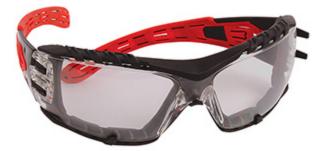

## Volcano Plus™

Rimless Safety Glasses with Red Temples, Indoor Outdoor Lens, Foam Padding and 4A Coating

- A contemporary, single lens design
- Frameless design with a wide field of vision
- Dual injection, wide temple arms for better protection and comfort
- 4A Anti-Fog coating (Anti-Fog, Anti-Scratch, Anti-UV 99.9% and Anti-Static)
- Removeable foam padding for better protection against dust and debris
- CSA Z94.3-15 certified and meets and/or exceeds ANSI Z87.1 requirements