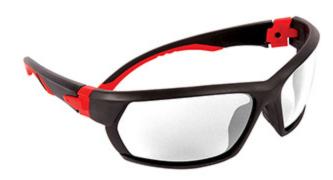

## Racer™

Full Frame Safety Glasses with Black Frame, Red Temple, Clear Lens and 4A Coating-DISCONTINUED - LIMITED QUANTITIES AVAILABLE

- Modern design with excellent comfort and adjustability
- Dual lens design
- Dual injection temple arms and soft nose piece to prevent slipping
- Angle adjustment temple for better coverage and fit
- Adjustable/removeable temple retaining strap
- The lenses are protected with 4A Coating: Anti-Fog, Anti-Scratch, Anti-UV 99.9% and Anti-Static
- CSA Z94.3-15 certified and meets and/or exceeds ANSI Z87.1 requirements