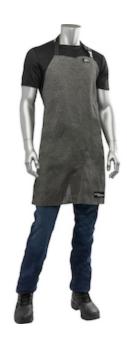

## Kut Gard® ATA® PreventWear™ ATA® Blended Cut Resistant Apron with

Adjustable Straps

- ATA® Technology blend provides excellent cut protection and outstanding wearer comfort
- ANSI A9 cut protection throughout
- Adjustable straps customize the fit at the top and in the waist
- Antimicrobial treated yarn to help discourage bacterial growth
- Dark color hides dirt and soiling
- Made in the USA
- Machine wash in cold water, dry on low heat

#### **Technical Data**

| Color                | Dark Gray                                         |
|----------------------|---------------------------------------------------|
| Sizes Available      | OS                                                |
| Packaging            | Bagged Each                                       |
| Packed               | 1/Case                                            |
| Case Dimensions (in) | 15.00 x 13.00 x 12.00                             |
| Case Weight (lbs)    | 2.71                                              |
| Country of Origin    | United States                                     |
| Closure              | Buckle                                            |
| Clothing Type        | Aprons                                            |
| Fabric               | ATA Fiber Technology                              |
| Waist Closure        | Adjustable Strap with Buckle                      |
| Construction         | Adjustable Straps, Antimicrobial,<br>Machine Knit |
| Certifications       | TAA Compliant                                     |
| Product Circularity  | Reusable / Launderable                            |