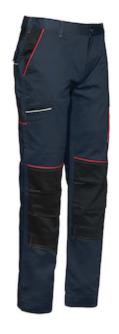

# **Issaline**STRETCH BOOM TROUSERS

- Work Trousers In Mixed Stretch Fabric With Two Front Pockets
- A Large Pocket On The Left Leg
- A Retractable Front Telephone Pocket
- Two Rear Pockets And A Meter Pocket.