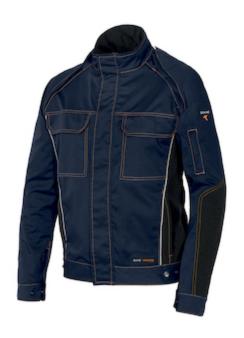

# **Issaline**JACKET STRETCH EXTREME

- Technical Jacket With Anti-Abrasion And Reflective Piping Inserts
- Large Pockets And Waist Adjustment Ensure Comfort And Ease Of Use.