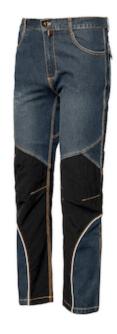

# Issaline JEANS EXTREME

- Athletic Fit Jeans With Reinforcements In Antiabrasion Cordura-Like Fabric That
- Joined With The Back Reinforcement
- Further Improve The Strenght Of This Garment.