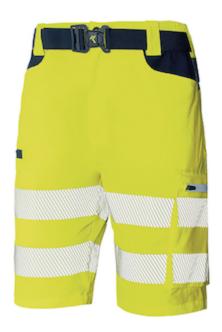

# Issaline HI-VI SOFTSHELL LIGHT BERMUDA

- Very Light 4-Way Softshell Bermuda Stretch
- Multipockets
- Heat-welded bands
- Rear reinforcement