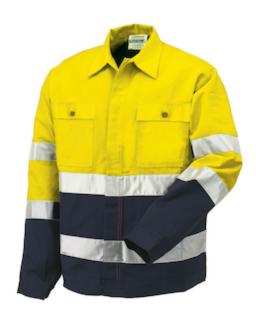

### Issaline

#### Hi-Vi Jacket

- Two patch pockets with flap and button closure
- Fastener with flap covered buttons and cuffs with buttons, adjustable waist with buttons
- · Shirt collar
- Reflective bands on chest and sleeves