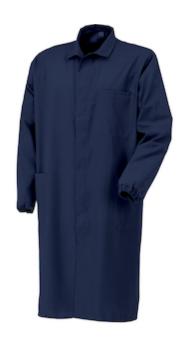

### Issaline EUROPA COAT

Two Stitched Pockets And A Little Stitched Chest Pocket.
Removable Elastic On Cuffs. Sewn Half-Belt. Shirt Collar. Fastening
With Buttons Covered By Flap.