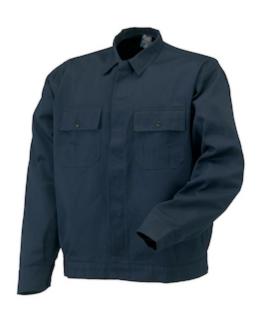

### Issaline SHORT JACKET EUROPA

• Two Stitched Pockets On Chest With Flap And Button. Fastener With Flap Covered Buttons.