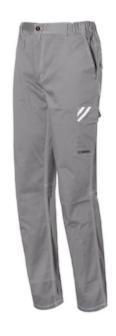

### Issaline START HEAVY

- Stretch Trousers With Retro-Reflective Inserts
- **Equipped With Two Front Pockets**
- Two Back Pockets Covered By Flaps
- A Side Pocket With Bellows And A Rule Holder Pocket.