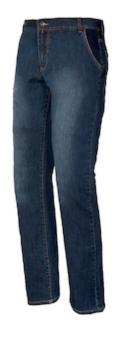

# **Issaline**JEANS LIGHT STRETCH Only on request

- Stretch and lightweight fabric excellent during the warmer months
- Frontal pockets and contrast reinforced fabric. Mobile phone pocket and rule pocket
- Flap with zip.