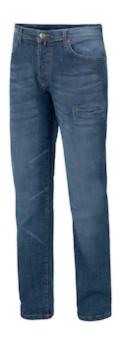

## **Issaline**JEANS JEST STRETCH

- Stretch cotton fashion jeans with stone washed treatment
- Front and back welt mobile phone pockets
- Flap with button closure