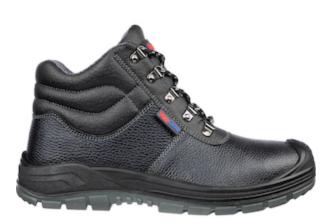

## SPECIFICATION SHEET

STYLE: 631900-200

### Footguard Solid Mid S3 SRC

- Steel toe cap, steel midsole
- breathable 3D functional lining
- anatomically shaped comfort footbed
- Cowhide