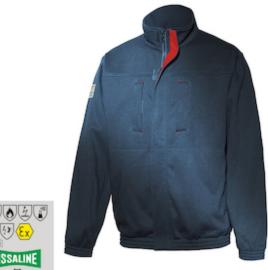

## Issaline

SWEATSHIRT M-PRO PERMANTENT: Longsleeved sweatshirt, composed of two front and one back pieces, single-layered back yoke with back patch on the back

- Long-sleeved sweatshirt
- Two front and one back pieces, single-layered back yoke with back patch on the back
- Double-layered turtleneck collar
- Multipockets