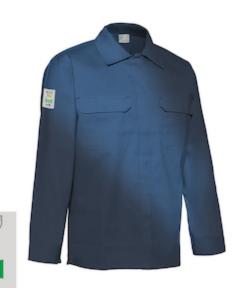

### Issaline

M-PRO

PERMANENT M-PRO SHIRT Only on demand: The shirt is composed of two front quarters and a back part.

- · Composed of two front quarters and a back part
- Back joke applied, rear small fabric loop, shirt collar with double layer fabric
- Multipockets