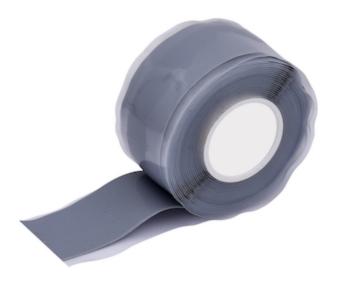

### Dynamic™

Premium Self-Adhering Tool Binding Tape - 15 lbs. maximum load limit - Retail Packaged

- Premium self-adhering tape
- 12-foot roll
- Designed for use with webbing tool connectors as a retrofit tether point for tools and equipment.