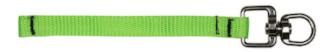

## Dynamic™

Webbing Tool Connector 5.5" - 3 lbs. maximum load limit - Retail Packaged

- Premium nylon webbing
- Fully enclosed D-ring for secure attachment
- Swivel head for ease of use with small tools
- Used with tool tape as a retrofit tether point for tools/equipment.