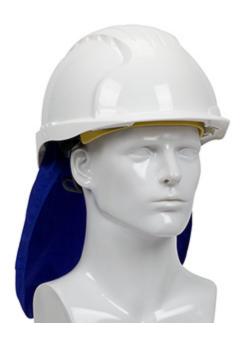

#### **Evaporative Cooling Hard Hat Pad with Neck** Shade

- Polyester and cotton blend fabric with cooling crystals at crown
- Securely attach into hard hats
- Combines cooling comfort with neck protection from the sun