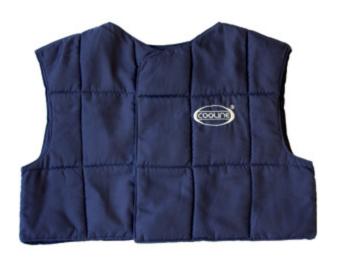

### **Evaporative Cooling Vest**

- Lighter, comfortable, more efficient
- High-tech cooling fleece encased in a durable microfiber shell
- Activate by dipping in shallow water for less than 5 seconds or sprinkle a water bottle over the top
- Microfiber shell dries quickly and internal cooling fabric provides cooling up to 2 days
- Remains dry to the touch
- Cooling properties can be reactivated for the life of the product; May be used over and over again
- Extremely durable and will provide multiple years of service with proper care and normal use
- Durable fabric can be machine washed (no spin cycle)

### **Technical Data**

| Color                              | Navy                  |
|------------------------------------|-----------------------|
| Sizes Available                    | S-2XL                 |
| Packaging                          | Bagged Each           |
| Packed                             | 25/Case               |
| Case Dimensions (in)               |                       |
| Case Weight (lbs)                  | 0.00                  |
| Country of Origin                  | Germany               |
| Fabric                             | Polyester, Polyfleece |
| Closure                            | Hook and Loop         |
| Construction                       |                       |
|                                    |                       |
| Certifications                     | TAA Compliant         |
| Certifications Product Circularity | TAA Compliant         |