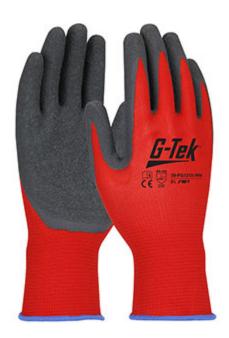

## G-Tek®

Seamless Knit Nylon Glove with Latex Coated Crinkle Grip on Palm & Fingers

- Seamless knit nylon shell offers increased comfort, finger dexterity and breathability
- Latex "Crinkle" coating provides superior grip in wet and dry conditions
- · Knit Wrist helps prevent dirt and debris from entering the glove
- · Breathable back for comfort

### **Technical Data**

| Color                | Red                  |
|----------------------|----------------------|
| Sizes Available      |                      |
| Packaging            |                      |
| Packed               |                      |
| Case Dimensions (in) |                      |
| Case Weight (lbs)    | 0.00                 |
| Country of Origin    | China                |
| Liner Material       | Nylon                |
| Coating              | Latex                |
| Coating Color        | Gray                 |
| Coating Coverage     | Palm & Fingers       |
| Grip                 | Crinkle              |
| Gauge                | 13                   |
| Cuff                 | Knit Wrist           |
| Impact Protection    |                      |
| Construction         | Coated Seamless Knit |
| Certifications       |                      |
| Product Circularity  |                      |