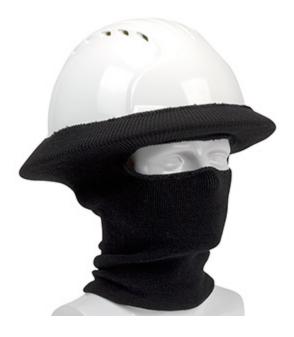

#### Rib Knit Hard Hat Tube Liner - Full Face & Neck

- · Acrylic rib knit
- Stretches to fit snugly over most hard hat styles
- · Keeps the face and neck protected from wind and cool conditions