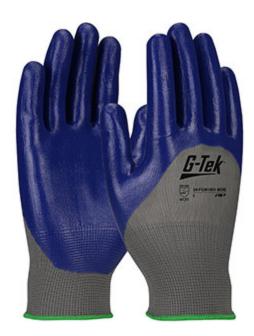

### G-Tek®

Seamless Knit Nylon Glove with Extra Thick Nitrile Coated Smooth Grip on Palm, Fingers & Knuckles

- Seamless knit nylon shell offers increased comfort, finger dexterity and breathability
- Extra thick solid dipped nitrile coated palm, fingers and knuckles offer increased abrasion resistance and provide excellent dry grip and will not absorb liquids into the coating
- Knit Wrist helps prevent dirt and debris from entering the glove

### **Technical Data**

| Color                | Gray                     |
|----------------------|--------------------------|
| Sizes Available      |                          |
| Packaging            |                          |
| Packed               |                          |
| Case Dimensions (in) |                          |
| Case Weight (lbs)    | 0.00                     |
| Country of Origin    | China                    |
| Liner Material       | Nylon                    |
| Coating              | Nitrile                  |
| Coating Color        | Blue                     |
| Coating Coverage     | Palm, Fingers & Knuckles |
| Grip                 | Smooth                   |
| Gauge                | 13                       |
| Cuff                 | Knit Wrist               |
| Impact Protection    |                          |
| Construction         | Coated Seamless Knit     |
| Certifications       |                          |
| Product Circularity  |                          |