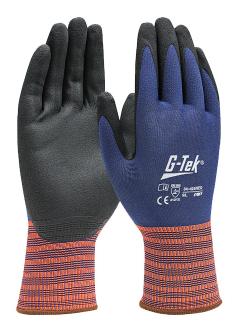

## G-Tek®

## Seamless Knit Skin Contouring technology Glove with Nitrile Foam Coated on Palm & Fingers

- Precise Fit for every hand, Skin Contouring technology allows the glove to mould to your individual hand shape for absolute perfect fit and feel
- Maximum wearer comfort and sensitivity provided by these next generation work gloves. (15 Gauge)
- Nitrile foam coating for exceptional tactile sensitivity and maximum dexterity.
- Anti Microbial infusion with high water vapour transmission keeps hands cool and hygienically dry.
- High Abrasion and Tear resistance level while providing an unrestricted second skin fit and feel.
- Solar protection
- UPF50+