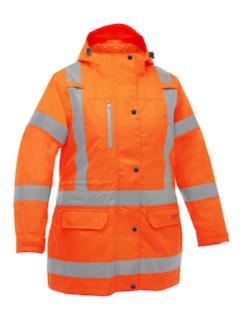

### Bisley®

ANSI Type R Class 3 and CSA Z96 Women's Jacket with Zip-Out Inner Jacket

- 100% Polyester Oxford Ripstop
- PU Coating
- Women's Fit
- X on Back
- Zip-Out Inner Jacket
- · Waterproof and Breathable