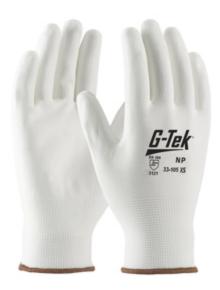

# G-Tek®

# Seamless Knit Polyester Glove with Polyurethane Coated Flat Grip on Palm & Fingers

- Seamless knit polyester shell offers increased comfort, finger dexterity and breathability
- Polyurethane coated palm and fingertips provides a secure grip in dry and slightly wet/oily conditions and offers high dexterity and tactile sensitivity
- Knit Wrist helps prevent dirt and debris from entering the glove
- Breathable back for comfort
- Pair packed for ease of distribution