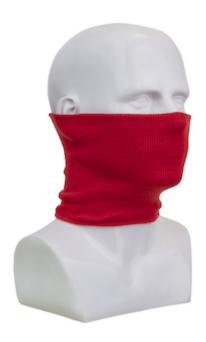

### **Dynamic**™ Sock Type Winter Liner

- Made from quality materials
- Very warm

#### **Technical Data**

| Color                | Red   |
|----------------------|-------|
| Sizes Available      | OS    |
| Packaging            |       |
| Packed               |       |
| Case Dimensions (in) |       |
| Case Weight (lbs)    | 0.00  |
| Country of Origin    | China |
| Fabric               | Nylon |
| Warmth Level         |       |
| Coverage             |       |
| FR Properties        |       |
| Total Layers         |       |
| Construction         |       |
| Certifications       |       |
| Product Circularity  |       |