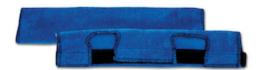

### Dynamic™

#### Terry Cloth Sweat Bands with Velcro Closure

- Attaches to hard hat suspension with hook and loop closure
- Soft Terry cloth fabric helps absorb sweat at forehead