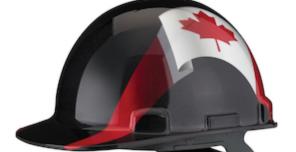

### Stromboli™

Cap Style Hard Hat, Canada Flag Wrap, with Lightweight Polycarbonate/ABS Shell, 4-Point Nylon Suspension and "Sure-Lock" Ratchet Adjustment - Type 1 Class E

- Smooth dome shape is ideal for welding applications & attachments
- Rain trough free shell is made of lightweight polycarbonate offering exceptional protection against heat, radiation and impacts
- Large Printing Surfaces For Great Custom Logo's on Front, Sides & Back
- Comfortable and exclusive "SURE-LOCK" Ratchet Adjustment Suspension
- Accessory Slots
- CSA Z94.1-15 Certified Type 1Class E