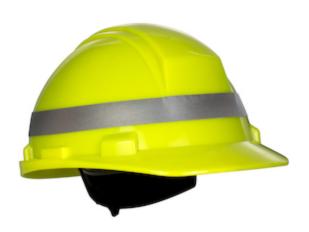

### Mont-Blanc™

Cap Style Hard Hat with HDPE Shell, 4-Point Nylon Suspension, Reflective Stripes and "Sure-Lock" Swing Ratchet Adjustment - Type 2 Class E

- Sleek High Density Polyethylene shell
- Rain trough for extra convenience
- Large printing surfaces for custom logos
- Exclusive "SURE-LOCK" ratchet adjustment suspension
- Accessory slots
- Reflective Stripes Included

#### **Technical Data**

| Color                | Hi-Vis Yellow |
|----------------------|---------------|
| Sizes Available      | os            |
| Packaging            |               |
| Packed               |               |
| Case Dimensions (in) |               |
| Case Weight (lbs)    | 0.00          |
| Country of Origin    | Canada        |
| Shell Material       |               |
| Shell                |               |
| Brim Style           |               |
| Brim Length          |               |
| Size Adjustment      |               |
| Suspension           |               |
| Chin Strap           |               |
| Sweatband            |               |
| Size Range           | 53cm-63cm     |
| Construction         |               |
| Certifications       | TAA Compliant |
| Product Circularity  |               |