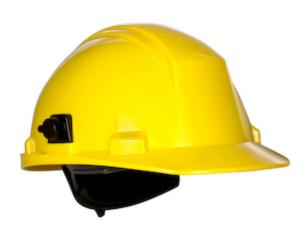

### Mont-Blanc™

Cap Style Hard Hat with HDPE Shell, 4-Point Nylon Suspension and "Sure-Lock" Swing Ratchet Adjustment - Type 2 Class E

- Sleek High Density Polyethylene shell
- · Rain trough for extra convenience
- Large printing surfaces for custom logos
- Exclusive "SURE-LOCK" ratchet adjustment suspension
- Accessory slots
- EPHC01 Included

#### **Technical Data**

| Color                | Yellow        |
|----------------------|---------------|
| Sizes Available      | os            |
| Packaging            |               |
| Packed               |               |
| Case Dimensions (in) |               |
| Case Weight (lbs)    | 0.00          |
| Country of Origin    | Canada        |
| Shell Material       |               |
| Shell                |               |
| Brim Style           |               |
| Brim Length          |               |
| Size Adjustment      |               |
| Suspension           |               |
| Chin Strap           |               |
| Sweatband            |               |
| Size Range           | 53cm-63cm     |
| Construction         |               |
| Certifications       | TAA Compliant |
| Product Circularity  |               |