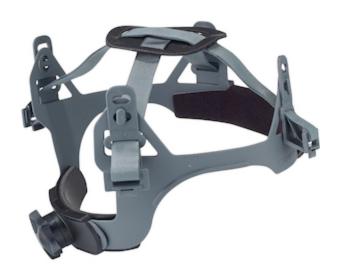

### Dynamic™

#### 4-pt. Nylon Quick Release Replacement Suspension - Wheel Ratchet

- 4-point quick release suspension with dual position height adjustment ensures a proper fit
- Strong double-layer woven nylon straps provide durability and secure fit for all day wear
- Inner suspension includes comfortable padding for above the brow line, crown and back of head
- Rugged non-slip adjustable SURE-LOCK wheel ratchet ensures proper suspension performance and effortless fit for all head sizes