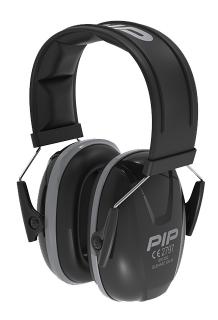

# ELEVATE GH-III™ Eco-Friendly Ear Muff with Adjustable Headband - SNR 27dB

- Earmuffs with length adjustment, easily adjustable for a perfect fit.
- Extra soft memory foam to guarante a premium comfort for a long use time.
- Soft surfaces and padded headband for optimal comfort.