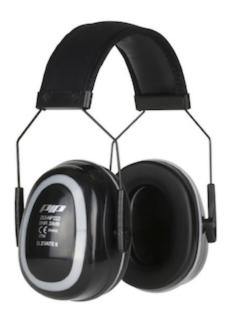

### Elevate II™ Earmuffs - Elevate II

- Protection level SNR 28 dB
- Sliding height adjustable headband for greater comfort and ease of adjustement
- The headband equalizes the pressure and ensures that the cushions stay in their position
- Minimum pressure on the top of the head thanks to its headband
- Soft and wide cushions fit comfortably around the ears

#### **Technical Data**

| Color                | Black     |
|----------------------|-----------|
| Sizes Available      |           |
| Packaging            |           |
| Packed               |           |
| Case Dimensions (in) |           |
| Case Weight (lbs)    | 0.00      |
| Country of Origin    | China     |
| Hearing Style        |           |
| Protection Type      | Passive   |
| EN 352               | Ear Muffs |
| Construction         |           |
| Certifications       |           |
| Product Circularity  |           |