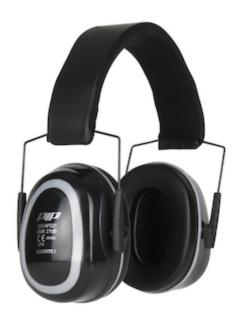

#### Earmuffs - Elevate I - SNR 27dB

- Protection level SNR 27 dB
- Sliding height adjustable headband for greater comfort and ease of adjustement
- The headband equalizes the pressure and ensures that the cushions stay in their position
- Minimum pressure on the top of the head thanks to its headband
- Soft and wide cushions fit comfortably around the ears
- Foldable muffs for easy transport when not in use