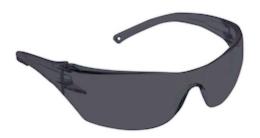

### Curve™

#### Rimless Safety Glasses with Smoke Temple, Smoke Lens and 3A Coating

- Popular low profile shape
- · High 9 base curve for better coverage and wide field of view
- Made of lightweight non-conductive high impact polycarbonate material
- Absorbs more than 99.9% of harmful UV light
- CSA Z94.3-15 certified and meets and/or exceeds ANSI Z87.1 requirements