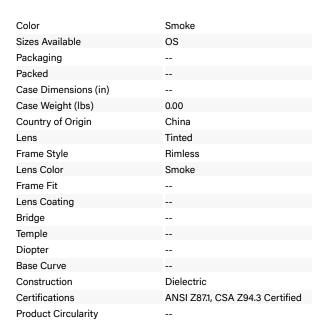

### Curve™

#### Rimless Safety Glasses with Smoke Temple, Smoke Lens and 3A Coating

- Popular low profile shape
- · High 9 base curve for better coverage and wide field of view
- Made of lightweight non-conductive high impact polycarbonate material
- Absorbs more than 99.9% of harmful UV light
- CSA Z94.3-15 certified and meets and/or exceeds ANSI Z87.1 requirements

# SPECIFICATION SHEET STYLE: 251-EP500-S

**SKU Information** 

**LENS** 

SKU FRAME COLOR LENS LENS COLOR COATING UPC UPC (INNER) UPC (CASE)

KEY: AF = Anti-Fog / AR = Anti-Reflective / AS = Anti-Scratch / FL360 = Fogless 3Sixty / U = Uncoated