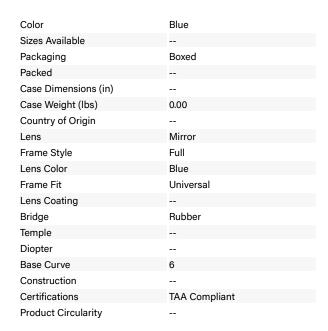

## SPECIFICATION SHEET STYLE: 250-S01-0026

## **Technical Data**

## Skyler™

Skyler<sup>™</sup> - Futuristic Full Frame Safety Glasses, Co-injected Black temples, Blue mirror lens with Anti-scratch/Anti-fog/UV400 coating, soft adjustable TPR nose bridge, 6 Base curve.

## SPECIFICATION SHEET STYLE: 250-S01-0026

**SKU Information** 

**LENS** 

SKU FRAME COLOR LENS LENS COLOR COATING UPC UPC (INNER) UPC (CASE)

KEY: AF = Anti-Fog / AR = Anti-Reflective / AS = Anti-Scratch / FL360 = Fogless 3Sixty / U = Uncoated