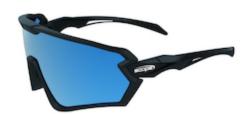

## Skyler™

Skyler<sup>™</sup> - Futuristic Full Frame Safety Glasses, Co-injected Black temples, Blue mirror lens with Anti-scratch/Anti-fog/UV400 coating, soft adjustable TPR nose bridge, 6 Base curve.

- One-Piece Futuristic Style Lens
- Our Futuristic Skyler Safety Spectacles offers you enhanced peripheral visions to fit all wearers.
- Dual shot (co-injected PC +TPR) hugging temples for long time wearing fit & superior appearance
- Soft adjustable thermoplastic rubber anti-slip nose bridge offering optimal positioning
- Available in blue mirror or smoked lens with Anti-scratch, anti-fog and UV400 coating.
- EN ISO 16 321