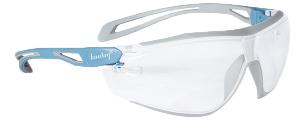

## I-Tek

A innovative design for a personalized fit and all day comfort - Clear Lens Anti-Scratch K / Antifog N

- Pivoting and flexible bi-material temples provide the most comfortable non slip fit
- Soft adjustable anti-slip nose bridge offering optimal positioning
- The Soft flange co-injected directly all around the lens provides a full around fit and appropriate dust and particle protection from different sides
- This safety glass has no metal parts
- Available in Clear, Smoked, Clear KN and Indoor/Outdoor UV400 to give the right solution for every application
- Very light, only 25gr
- 99,99% UV protection