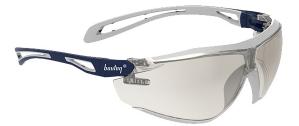

## I-Tek A innovative design for a personalized fit and all day comfort

- Pivoting and flexible bi-material temples provide the most comfortable non slip fit
- Soft adjustable anti-slip nose bridge offering optimal positioning
- The Soft flange co-injected directly all around the lens provides a full around fit and appropriate dust and particle protection from different sides
- This safety glass has no metal parts
- Available in Clear, Smoked, Clear KN and Indoor/Outdoor UV400 to give the right solution for every application
- Very light, only 25gr
- 99,99% UV protection