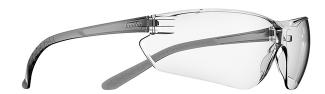

## **Bouton® Optical**

Eco-friendly Rimless Safety Glasses with Clear Temple, Clear Lens and Anti-Scratch / Anti-Fog Coating

- A new aera of lightweight safety eyewear. The Ultra-Lyte is the lightest eye protection on the market and was designed to conform to the face to reduce gaps for a comfortable fit.
- Reduce CO2 emissions by average 66%
- Squared lens shape with a slight taper, provides modern styling for the wearer
- Ultra-lightweight design conforms to the head promoting all-day wear
- · Spring fit temples offers a comfortable fit that conforms to the head
- Molded nose bridge design to fit the vast majority of users
- 10 Base curve lens