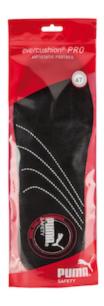

### PUMA® Safety Evercushion® Pro Footbed

 HYPRO ODOR CONTROL® - combats the causes of unpleasant smells. This means that coated surfaces stay fresh and protected for longer.