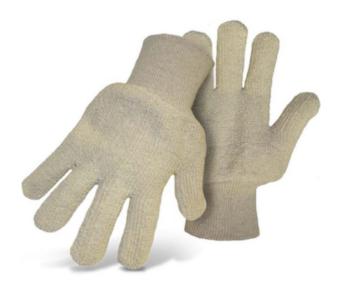

## Boss®

Heavyweight 24 Oz. Loop-Out,60% Cotton/40% Poly

- Heavyweight, 24 Oz. Loop-Out, 60% Cotton/40% Poly
- Knit Wrist
- Reversible

#### **Technical Data**

| Color                | Natural               |
|----------------------|-----------------------|
| Sizes Available      | LARGE                 |
| Packaging            | Bagged Pair           |
| Packed               | 144/Case              |
| Case Dimensions (in) | 22.44 x 10.24 x 20.08 |
| Case Weight (lbs)    | 39.59                 |
| Country of Origin    | Pakistan              |
| Liner Material       | Terry Cloth           |
| Lining               | Unlined               |
| Weight               | 24oz                  |
| Cuff                 | Knit Wrist            |
| Length               |                       |
| Construction         | Seamless Knit         |
| Certifications       |                       |
| Product Circularity  |                       |