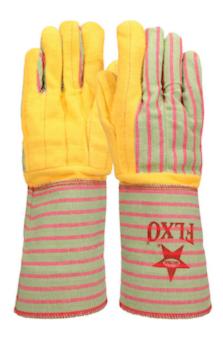

### Boss®

Premium Grade Chore Glove with Double Layer Palm, Cotton Back and Nap-Out Finish -**Rubberized Gauntlet Cuff** 

- **Breathable Cotton Back**
- Clute Cut Design
- **Rubberized Gauntlet Cuff**
- Straight Thumb
- 2-Ply Quilted Palm

## **Applications**

- Warehousing and Package Handling
- Light Protection
- **General Chores**
- Farming

#### **Technical Data**

| Color                | Gold                                              |
|----------------------|---------------------------------------------------|
| Sizes Available      | L-XL                                              |
| Packaging            | Bulk Pack                                         |
| Packed               | 72 Pair/Case                                      |
| Case Dimensions (in) | 13.78 x 12.20 x 18.90                             |
| Case Weight (lbs)    | 36.16                                             |
| Country of Origin    | Pakistan                                          |
| Liner Material       | Cotton                                            |
| Grade                |                                                   |
| Palm                 | Double                                            |
| Thumb                | Straight                                          |
| Cuff                 | Gauntlet                                          |
| Grip                 |                                                   |
| Coating              |                                                   |
| Coating Color        |                                                   |
| Coating Coverage     |                                                   |
| Weight               | Premium                                           |
| Construction         | Clute Cut                                         |
| Certifications       |                                                   |
| Product Circularity  | Reusable / Launderable<br>Recycled via Terracycle |