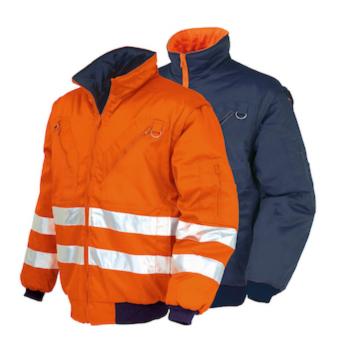

## Reversible Hi-Vi pilot

- Reversible pilot jacket
- High visibility one side, while the other side looks like a pleasant non-reflecting blue pilot for leisure activities
- Fastener with zipper, detachable sleeves, knitted cuffs and hem, four outer pockets and four zipped inner ones
- Sleeve zipped pocket
- Reflective bands