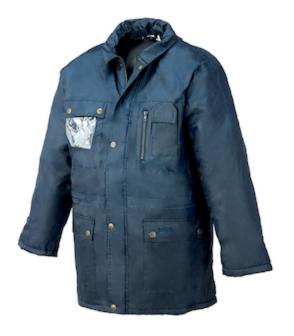

## Issaline PARKA NORMAL

- Waterproof Winter Jacket With Four Outer Pockets Plus Inner One
- Inner Collar Hood
- Badge Holder
- Mobile Phone Pocket
- Drawstring Waistband.