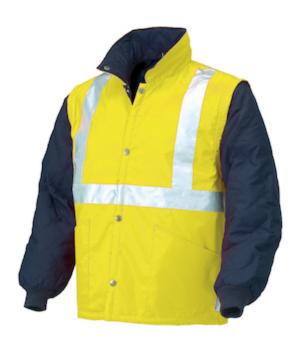

## Issaline

#### Hi-Vi padded bodywarmer

- Fastener with snap buttons, two outer pockets, 3M Scotchlite® reflective bands
- Detachable quilted and padded sleeves
- Rib knit cuffs